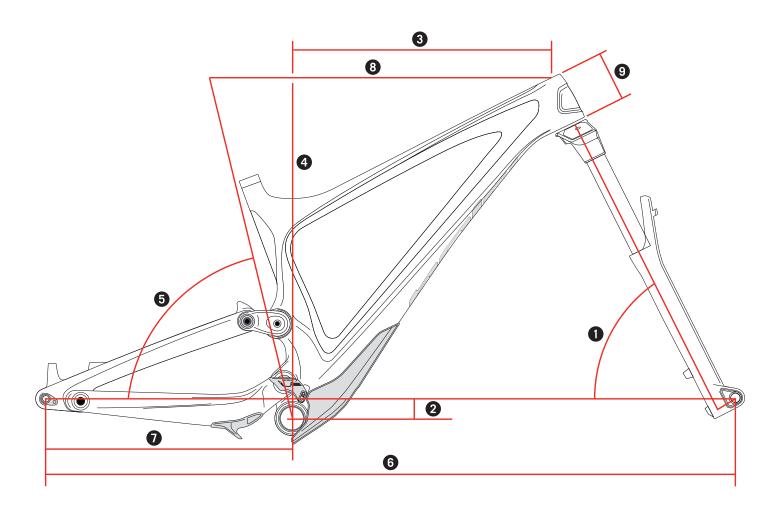

| BOLD UNPLUGGED |                     | SIZE S                |        | SIZE M                |        | SIZE L                |        |
|----------------|---------------------|-----------------------|--------|-----------------------|--------|-----------------------|--------|
|                |                     | BASED ON A 170MM FORK |        | BASED ON A 170MM FORK |        | BASED ON A 170MM FORK |        |
|                |                     | FROM                  | TO     | FROM                  | TO     | FROM                  | TO     |
| 1              | HEAD TUBE ANGLE     | 63.3°                 | 65.9°  | 63.3°                 | 65.9°  | 63.3°                 | 65.9°  |
| 2              | BB OFFSET           | 8.4                   | 27.3   | 8.4                   | 27.5   | 8.7                   | 28     |
| 3              | REACH               | 406.8                 | 424.2  | 458.3                 | 474.9  | 498                   | 513.7  |
| 4              | STACK               | 599.8                 | 611.7  | 599.9                 | 612.4  | 617.8                 | 631.2  |
| 5              | SEAT ANGLE          | 75.5                  | 77.4   | 76.5°                 | 78.3°  | 76.5°                 | 78.3°  |
| 6              | WHEEL BASE          | 1175.2                | 1203.2 | 1226.2                | 1254.2 | 1273.5                | 1301.5 |
| 7              | CHAIN STAY          | 432.8                 | 443.6  | 432.8                 | 443.6  | 432.8                 | 443.6  |
| 8              | TOP TUBE HORIZONTAL | 558.9                 | 565.4  | 599.1                 | 605.1  | 641.3                 | 647.4  |
| 9              | HEAD TUBE LENGTH    | 90                    | 90     | 90                    | 90     | 110                   | 110    |
|                | STEM LENGTH         | 32/50                 | 32/50  | 32/50                 | 32/50  | 32/50                 | 32/50  |
|                | REAR TRAVEL         | 161                   | 165    | 161                   | 165    | 161                   | 165    |